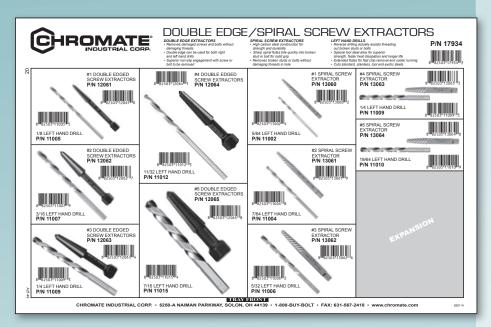

## Double Edge/Spiral Screw Extractor Assortment

## P/N 17934

- Double Edge Screw Extractors
- Spiral Screw Extractors
- Left Hand Drills
- Removes damaged screws and bolts without damaging threads
- Double edge can be used for both right and left hand drills
- Superior non-slip engagement with screw or bolt to be removed